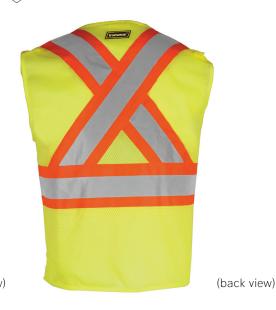

### **Description**

> Description: Features high visibility silver reflective tape in with an "x"

pattern on back and 2 radio clip holders.

> Binding: Lime Polyester

> Material: 100% Polyester mesh fabric

Color: LimeClass: Class 2

> Standard: ANSI/ISEA 107-2015

> Closure: Front zipper

> Striping: 2" silver reflecting tape on 4" orange fabric

> Pockets: 6 pockets - 2 front lower flap pockets, 2 chest pockets and

2 inside upper pockets.

> Flame Retardant Properties: The treated fabric on this vest has been tested under test method D6413 and will Self-Extinguish when caught on fire. (After flame is less than 2.0 seconds average; Char length is less than 6" on average; and there is no melting or dripping). This vest should never be used where an Arc flash or Flash Fire is present.