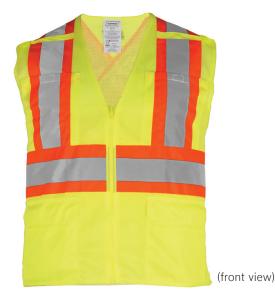

### **Description**

> Description: Features high visibility silver reflective tape in with an "x"

pattern on back and 2 radio clip holders.

> Binding: Lime Polyester

> Material: 100% Polyester mesh fabric

Color: LimeClass: Class 2

> Standard: ANSI/ISEA 107-2015

> Closure: Front zipper

> Striping: 2" silver reflecting tape on 4" orange fabric

> Pockets: 6 pockets - 2 front lower flap pockets, 2 chest pockets and

2 inside upper pockets.

> Flame Retardant Properties: The treated fabric on this vest has been tested under test method D6413 and will Self-Extinguish when caught on fire. (After flame is less than 2.0 seconds average; Char length is less than 6" on average; and there is no melting or dripping). This vest should never be used where an Arc flash or Flash Fire is present.